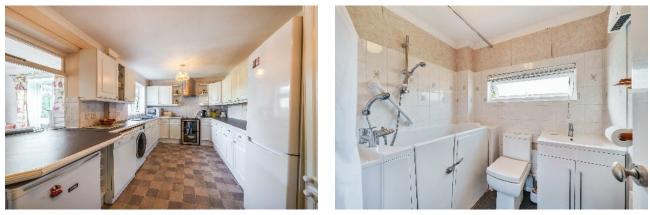

- Sitting room
- Kitchen dining room
- Family room/dining room
- Bathroom
- Hall & downstairs shower room
- Garage & rear garden with side access
- Long front garden providing pavioured off-street parking for at least 2 vehicles
- Gas central heating & double glazing

#### DESCRIPTION

Originally built in the early 70s and still in the ownership of the original family, this property has been well looked after and indeed extended. However, we believe that a new owner may well choose to carry out a gentle modernisation programme which may well include a refitment of the kitchen and sanitaryware. Furthermore, there is probably scope to incorporate the rear family room/dining room into what would be a spectacular kitchen/family/living room. The property benefits from double glazing and has gas central heating.