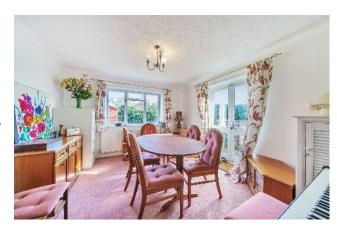

- Sitting room
- Kitchen dining room
- Family room/dining room
- Bathroom
- Hall & downstairs shower room
- Garage & rear garden with side access
- Long front garden providing pavioured off-street parking for at least 2 vehicles
- Gas central heating & double glazing

#### DESCRIPTION

Originally built in the early 70s and still in the ownership of the original family, this property has been well looked after and indeed extended. However, we believe that a new owner may well choose to carry out a gentle modernisation programme which may well include a refitment of the kitchen and sanitaryware. Furthermore, there is probably scope to incorporate the rear family room/dining room into what would be a spectacular kitchen/family/living room. The property benefits from double glazing and has gas central heating.