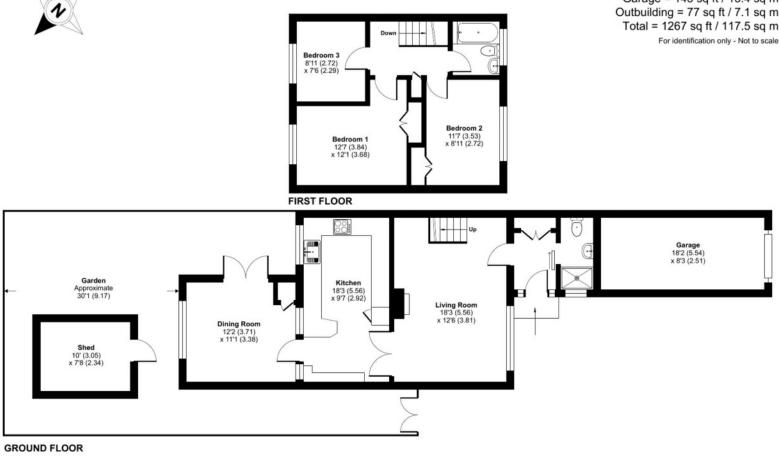

### Fantails, Alton, GU34

Approximate Area = 1045 sq ft / 97 sq m Garage = 145 sq ft / 13.4 sq m Outbuilding = 77 sq ft / 7.1 sq m Total = 1267 sq ft / 117.5 sq m

Floor plan produced in accordance with RICS Property Measurement Standards incorporating International Property Measurement Standards (IPMS2 Residential). © n/checom 2023. Produced for Warren Powell-Richards. REF: 1039221