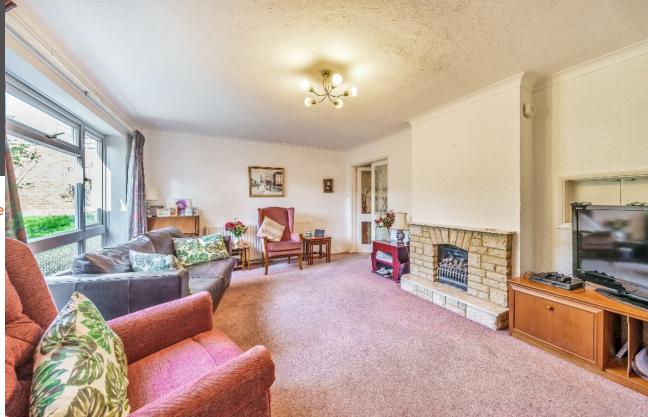

- Sitting room
- Kitchen dining room
- Family room/dining room
- Bathroom
- Hall & downstairs shower room
- Garage & rear garden with side access
- Long front garden providing pavioured off-street parking for at least 2 vehicles
- Gas central heating & double glazing

#### DESCRIPTION

Originally built in the early 70s and still in the ownership of the original family, this property has been well looked after and indeed extended. However, we believe that a new owner may well choose to carry out a gentle modernisation programme which may well include a refitment of the kitchen and sanitaryware. Furthermore, there is probably scope to incorporate the rear family room/dining room into what would be a spectacular kitchen/family/living room. The property benefits from double glazing and has gas central heating.